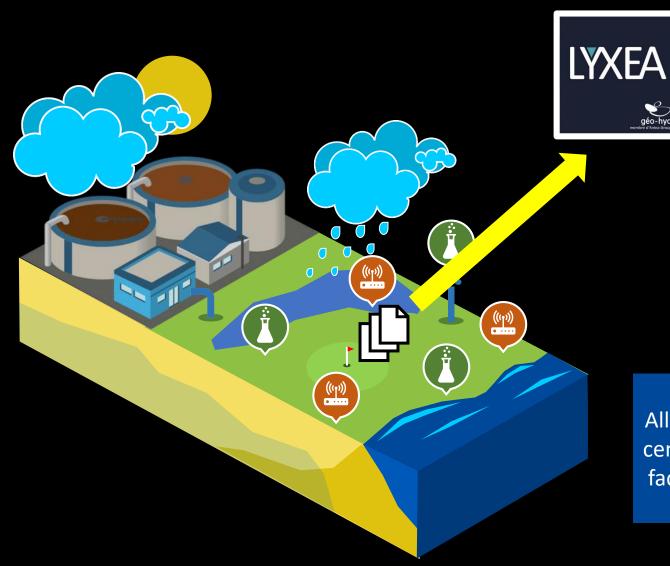

Combined Natural Engineered Systems dedicated to golf irrigation

**Database** 

**Knowledge Repository (KR)** 

All these collected data are centralized in a database to facilitate their exploitation

**Software** - Components architecture