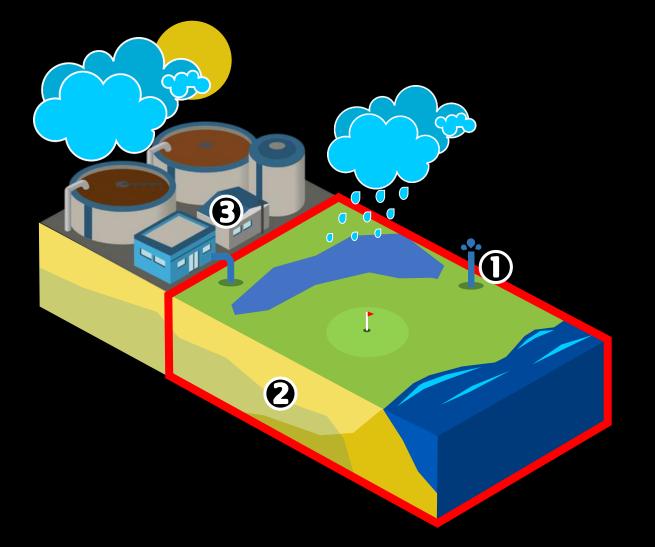

Combined Natural Engineered Systems dedicated to golf irrigation

**Database** 

**Knowledge Repository (KR)** 

All these collected data are centralized in a database to facilitate their exploitation

**Software** - Components architecture