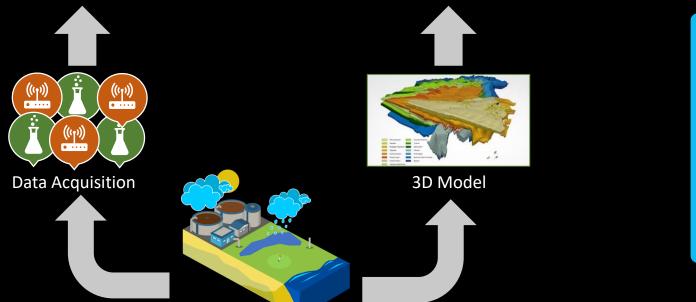

Combined Natural Engineered Systems dedicated to golf irrigation

**Database** 

**Knowledge Repository (KR)** 

All these collected data are centralized in a database to facilitate their exploitation

**Software** - Components architecture