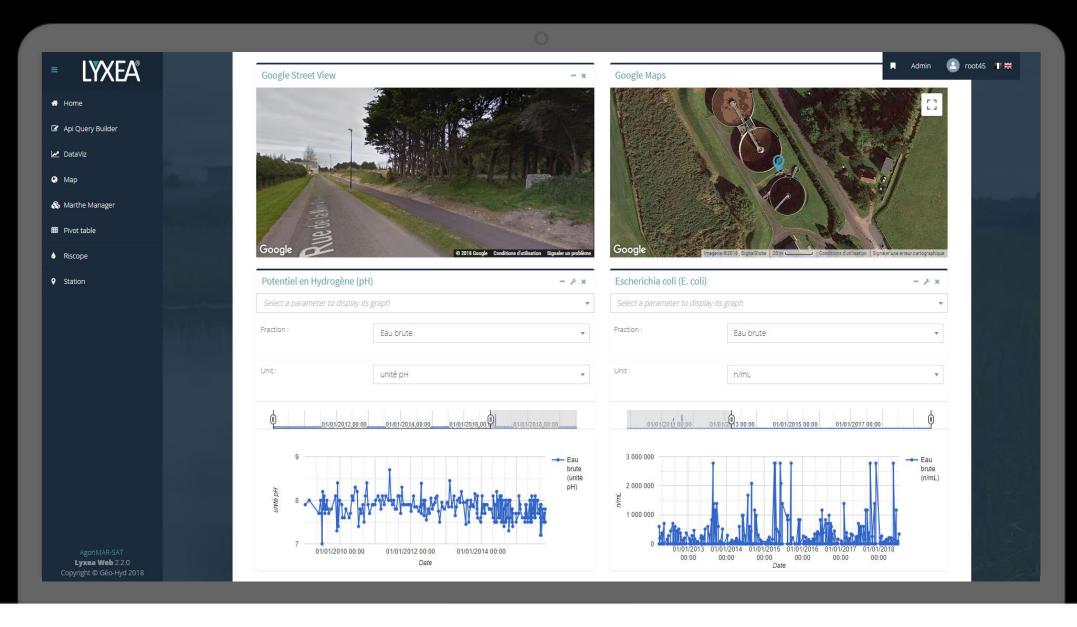

Final product - Combined ICT solution & Engineering services

Site settings

Monitoring

7

latform

Final product - Combined ICT solution & Engineering services