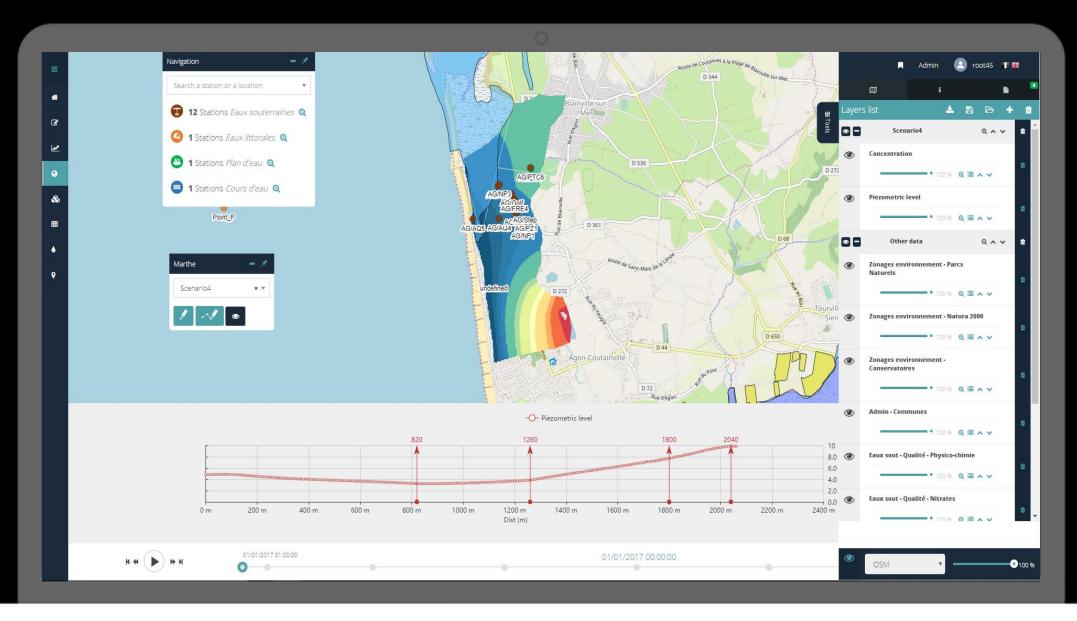

Combined Natural Engineered Systems dedicated to golf irrigation

**Database** 

**Knowledge Repository (KR)** 

All these collected data are centralized in a database to facilitate their exploitation

**Software** - Components architecture