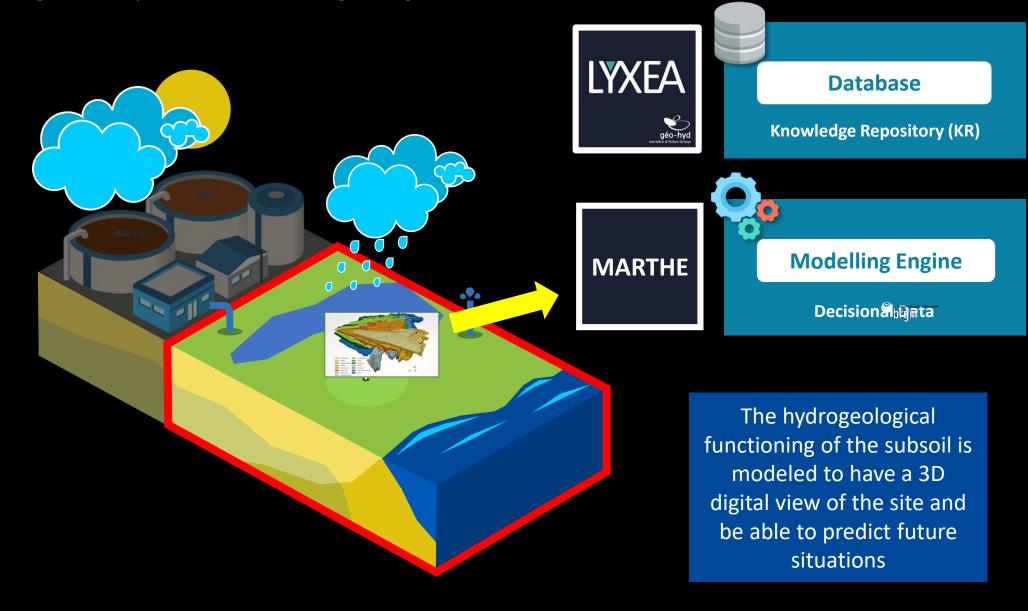

Combined Natural Engineered Systems dedicated to golf irrigation

**Database** 

**Knowledge Repository (KR)** 

All these collected data are centralized in a database to facilitate their exploitation

**Software** - Components architecture