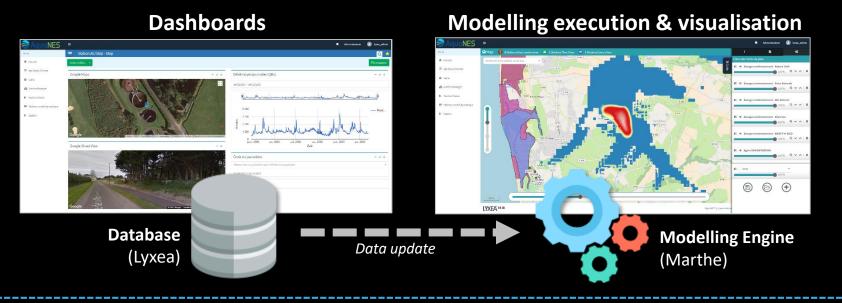

Combined Natural Engineered Systems dedicated to golf irrigation

**Database** 

**Knowledge Repository (KR)** 

All these collected data are centralized in a database to facilitate their exploitation

**Software** - Components architecture

Final product - Combined ICT solution & Engineering services

Site settings

Monitoring

7

latform

Final product - Combined ICT solution & Engineering services