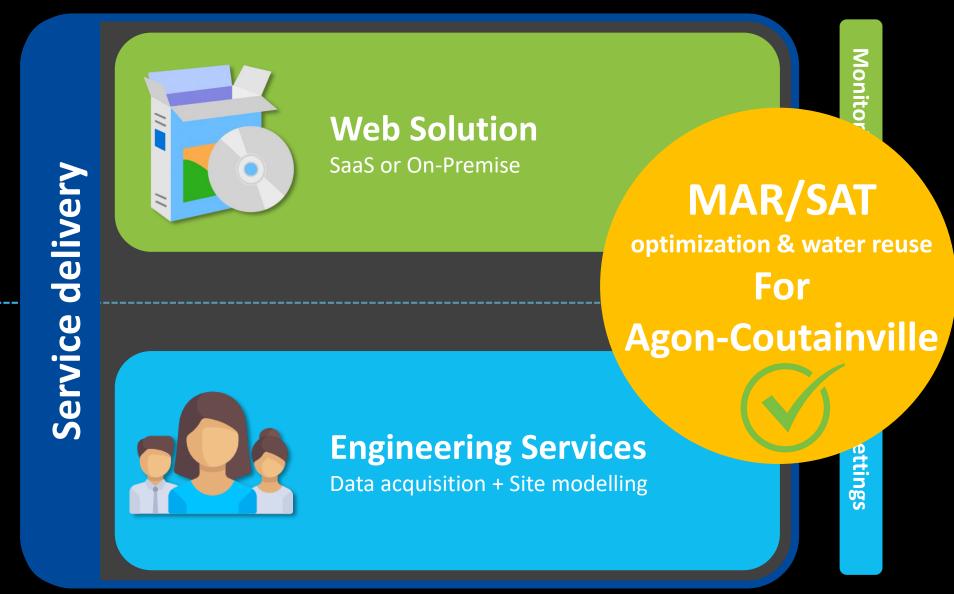

Final product - Combined ICT solution & Engineering services

Site settings

Monitoring

7

latform

Final product - Combined ICT solution & Engineering services