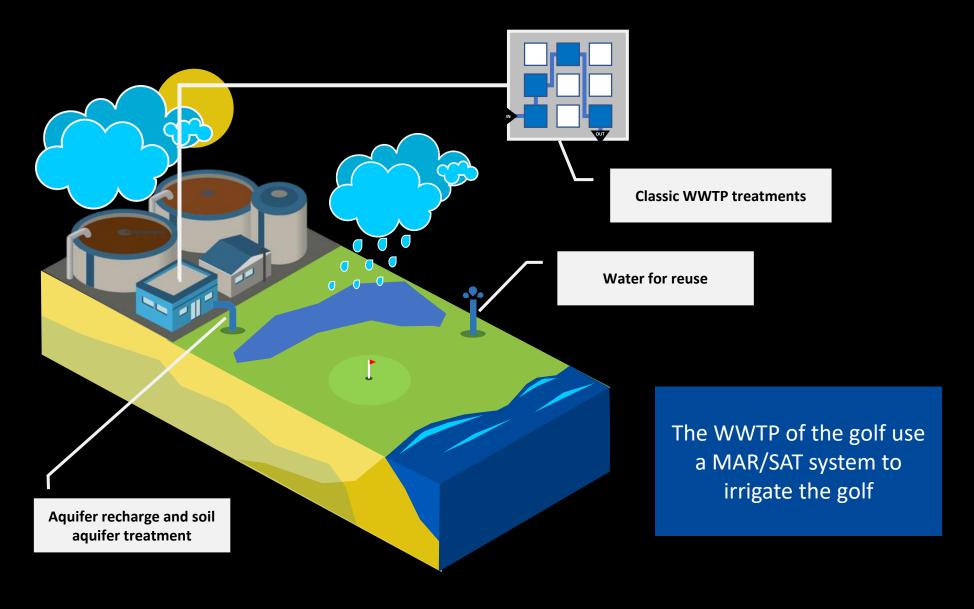

Combined Natural Engineered Systems dedicated to golf irrigation

**Database** 

**Knowledge Repository (KR)** 

All these collected data are centralized in a database to facilitate their exploitation

**Software** - Components architecture