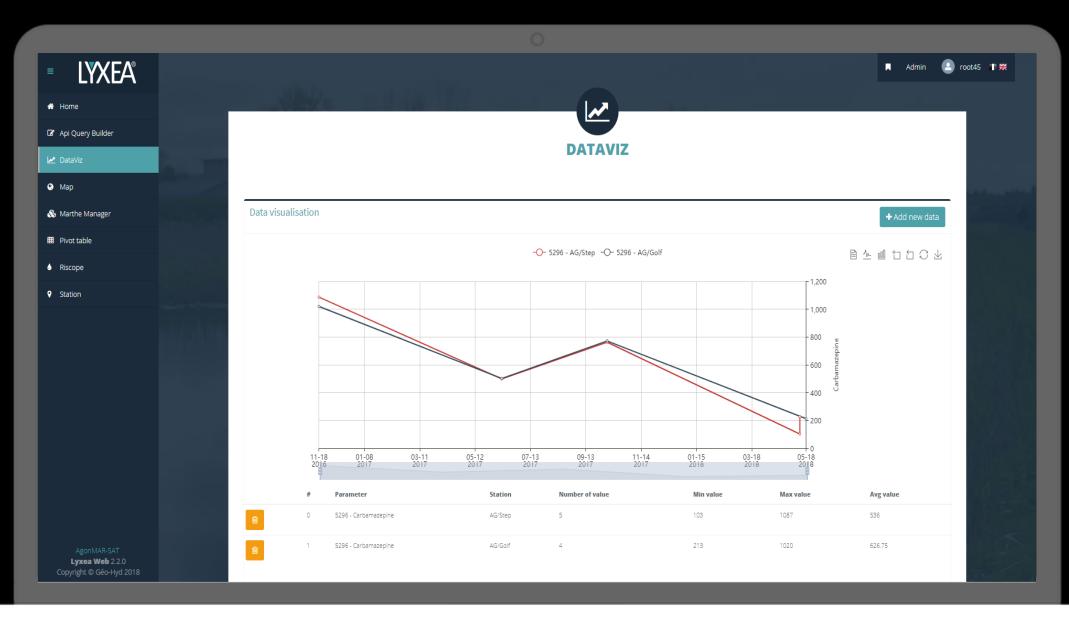

Combined Natural Engineered Systems dedicated to golf irrigation

**Database** 

**Knowledge Repository (KR)** 

All these collected data are centralized in a database to facilitate their exploitation

**Software** - Components architecture