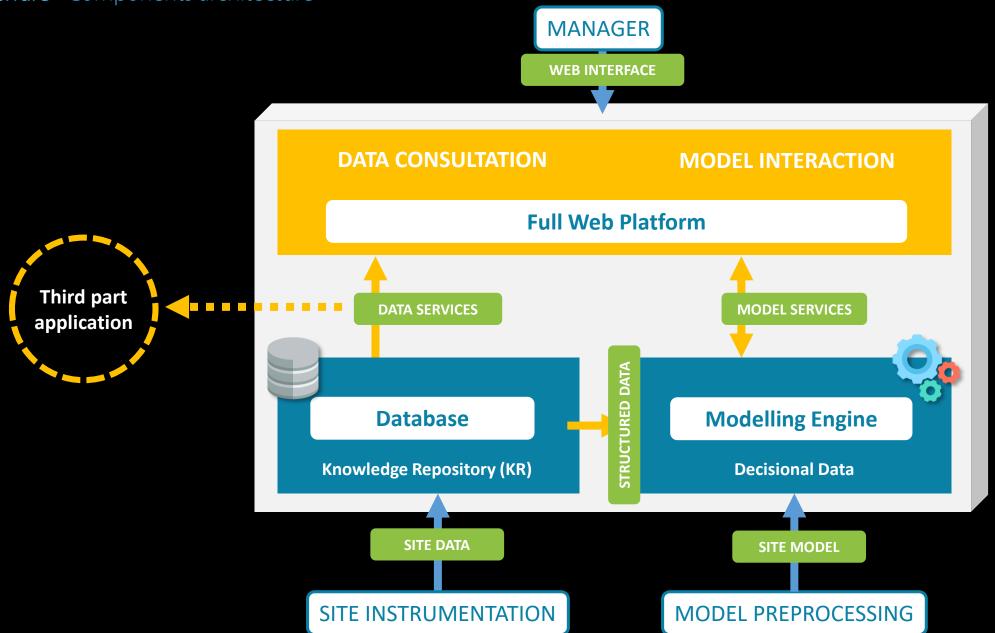

Combined Natural Engineered Systems dedicated to golf irrigation

**Database** 

**Knowledge Repository (KR)** 

All these collected data are centralized in a database to facilitate their exploitation

**Software** - Components architecture