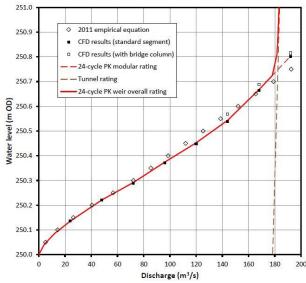

Dam's name:

**BLACK ESK** 

PKW's year of construction:

2013

Country: Scotland

| Progress of work :  Dam's owner:              | Built                                                                                                     | NEW IZ AND GERS SOON 4550                                                                                                                                                                                                                                                                                                                                                                                                                                                                                                                                                                                                                                                                                                                                                                                                                                                                                                                                                                                                                                                                                                                                                                                                                                                                                                                                                                                                                                                                                                                                                                                                                                                                                                                                                                                                                                                                                                                                                                                                                                                                                                     |
|-----------------------------------------------|-----------------------------------------------------------------------------------------------------------|-------------------------------------------------------------------------------------------------------------------------------------------------------------------------------------------------------------------------------------------------------------------------------------------------------------------------------------------------------------------------------------------------------------------------------------------------------------------------------------------------------------------------------------------------------------------------------------------------------------------------------------------------------------------------------------------------------------------------------------------------------------------------------------------------------------------------------------------------------------------------------------------------------------------------------------------------------------------------------------------------------------------------------------------------------------------------------------------------------------------------------------------------------------------------------------------------------------------------------------------------------------------------------------------------------------------------------------------------------------------------------------------------------------------------------------------------------------------------------------------------------------------------------------------------------------------------------------------------------------------------------------------------------------------------------------------------------------------------------------------------------------------------------------------------------------------------------------------------------------------------------------------------------------------------------------------------------------------------------------------------------------------------------------------------------------------------------------------------------------------------------|
| Dam's owner:                                  |                                                                                                           | PROCESS LIGHT  STOCKES STOCK  PROCESS STOCK  AND LES SERV  AND LES SERV |
|                                               | Scottish Water                                                                                            |                                                                                                                                                                                                                                                                                                                                                                                                                                                                                                                                                                                                                                                                                                                                                                                                                                                                                                                                                                                                                                                                                                                                                                                                                                                                                                                                                                                                                                                                                                                                                                                                                                                                                                                                                                                                                                                                                                                                                                                                                                                                                                                               |
| Consultant:                                   | Black & Veatch                                                                                            |                                                                                                                                                                                                                                                                                                                                                                                                                                                                                                                                                                                                                                                                                                                                                                                                                                                                                                                                                                                                                                                                                                                                                                                                                                                                                                                                                                                                                                                                                                                                                                                                                                                                                                                                                                                                                                                                                                                                                                                                                                                                                                                               |
| Contractor:                                   | Black & Veatch                                                                                            |                                                                                                                                                                                                                                                                                                                                                                                                                                                                                                                                                                                                                                                                                                                                                                                                                                                                                                                                                                                                                                                                                                                                                                                                                                                                                                                                                                                                                                                                                                                                                                                                                                                                                                                                                                                                                                                                                                                                                                                                                                                                                                                               |
| PKW location:                                 | On top of the rim of the original bellmouth (morning glory) shaft and tunnel spillway                     |                                                                                                                                                                                                                                                                                                                                                                                                                                                                                                                                                                                                                                                                                                                                                                                                                                                                                                                                                                                                                                                                                                                                                                                                                                                                                                                                                                                                                                                                                                                                                                                                                                                                                                                                                                                                                                                                                                                                                                                                                                                                                                                               |
| Downstream energy<br>dissipation type:        | Original hydraulic jump stilling basin downstream of spillway tunnel                                      | 55AE 1:50                                                                                                                                                                                                                                                                                                                                                                                                                                                                                                                                                                                                                                                                                                                                                                                                                                                                                                                                                                                                                                                                                                                                                                                                                                                                                                                                                                                                                                                                                                                                                                                                                                                                                                                                                                                                                                                                                                                                                                                                                                                                                                                     |
| PKW purpose:                                  | Allow increase in storage capacity<br>(overflow level raised by 2.5m) while<br>minimising dam heightening | Plan view of the PKW                                                                                                                                                                                                                                                                                                                                                                                                                                                                                                                                                                                                                                                                                                                                                                                                                                                                                                                                                                                                                                                                                                                                                                                                                                                                                                                                                                                                                                                                                                                                                                                                                                                                                                                                                                                                                                                                                                                                                                                                                                                                                                          |
| PKW discharge capacity at MWL (m3/s):         | 183                                                                                                       |                                                                                                                                                                                                                                                                                                                                                                                                                                                                                                                                                                                                                                                                                                                                                                                                                                                                                                                                                                                                                                                                                                                                                                                                                                                                                                                                                                                                                                                                                                                                                                                                                                                                                                                                                                                                                                                                                                                                                                                                                                                                                                                               |
| Dam design flow (m3/s):                       | 183                                                                                                       |                                                                                                                                                                                                                                                                                                                                                                                                                                                                                                                                                                                                                                                                                                                                                                                                                                                                                                                                                                                                                                                                                                                                                                                                                                                                                                                                                                                                                                                                                                                                                                                                                                                                                                                                                                                                                                                                                                                                                                                                                                                                                                                               |
| Monitoring devices<br>(Presence and type):    | No                                                                                                        | MSH SELECT COLUMN  251, 149-00  150, 149-00  150, 149-00  150, 149-00  150, 149-00  150, 149-00  150, 149-00  150, 149-00  150, 149-00  150, 149-00  150, 149-00  150, 149-00  150, 149-00  150, 149-00  150, 149-00  150, 149-00  150, 149-00  150, 149-00  150, 149-00  150, 149-00  150, 149-00  150, 149-00  150, 149-00  150, 149-00  150, 149-00  150, 149-00  150, 149-00  150, 149-00  150, 149-00  150, 149-00  150, 149-00  150, 149-00  150, 149-00  150, 149-00  150, 149-00  150, 149-00  150, 149-00  150, 149-00  150, 149-00  150, 149-00  150, 149-00  150, 149-00  150, 149-00  150, 149-00  150, 149-00  150, 149-00  150, 149-00  150, 149-00  150, 149-00  150, 149-00  150, 149-00  150, 149-00  150, 149-00  150, 149-00  150, 149-00  150, 149-00  150, 149-00  150, 149-00  150, 149-00  150, 149-00  150, 149-00  150, 149-00  150, 149-00  150, 149-00  150, 149-00  150, 149-00  150, 149-00  150, 149-00  150, 149-00  150, 149-00  150, 149-00  150, 149-00  150, 149-00  150, 149-00  150, 149-00  150, 149-00  150, 149-00  150, 149-00  150, 149-00  150, 149-00  150, 149-00  150, 149-00  150, 149-00  150, 149-00  150, 149-00  150, 149-00  150, 149-00  150, 149-00  150, 149-00  150, 149-00  150, 149-00  150, 149-00  150, 149-00  150, 149-00  150, 149-00  150, 149-00  150, 149-00  150, 149-00  150, 149-00  150, 149-00  150, 149-00  150, 149-00  150, 149-00  150, 149-00  150, 149-00  150, 149-00  150, 149-00  150, 149-00  150, 149-00  150, 149-00  150, 149-00  150, 149-00  150, 149-00  150, 149-00  150, 149-00  150, 149-00  150, 149-00  150, 149-00  150, 149-00  150, 149-00  150, 149-00  150, 149-00  150, 149-00  150, 149-00  150, 149-00  150, 149-00  150, 149-00  150, 149-00  150, 149-00  150, 149-00  150, 149-00  150, 149-00  150, 149-00  150, 149-00  150, 149-00  150, 149-00  150, 149-00  150, 149-00  150, 149-00  150, 149-00  150, 149-00  150, 149-00  150, 149-00  150, 149-00  150, 149-00  150, 149-00  150, 149-00  150, 149-00  150, 149-00  150, 149-00  150, 149-00  150, 149-00  150, 149-00  150, 149-00  150, 149-00  150, 149-00 |
| Aeration (type and diameter of the pipe):     | None                                                                                                      |                                                                                                                                                                                                                                                                                                                                                                                                                                                                                                                                                                                                                                                                                                                                                                                                                                                                                                                                                                                                                                                                                                                                                                                                                                                                                                                                                                                                                                                                                                                                                                                                                                                                                                                                                                                                                                                                                                                                                                                                                                                                                                                               |
| Overflowing Frequency:                        | Several times annually                                                                                    |                                                                                                                                                                                                                                                                                                                                                                                                                                                                                                                                                                                                                                                                                                                                                                                                                                                                                                                                                                                                                                                                                                                                                                                                                                                                                                                                                                                                                                                                                                                                                                                                                                                                                                                                                                                                                                                                                                                                                                                                                                                                                                                               |
| Number of overflow<br>known:                  | Routine                                                                                                   | PART SECTION B-B                                                                                                                                                                                                                                                                                                                                                                                                                                                                                                                                                                                                                                                                                                                                                                                                                                                                                                                                                                                                                                                                                                                                                                                                                                                                                                                                                                                                                                                                                                                                                                                                                                                                                                                                                                                                                                                                                                                                                                                                                                                                                                              |
| Maximum head on PKW experienced (m) and date: | 0.08, 03/12/2015                                                                                          | Cross-section view of the PKW                                                                                                                                                                                                                                                                                                                                                                                                                                                                                                                                                                                                                                                                                                                                                                                                                                                                                                                                                                                                                                                                                                                                                                                                                                                                                                                                                                                                                                                                                                                                                                                                                                                                                                                                                                                                                                                                                                                                                                                                                                                                                                 |
| Type and number of other spillway:            | None                                                                                                      |                                                                                                                                                                                                                                                                                                                                                                                                                                                                                                                                                                                                                                                                                                                                                                                                                                                                                                                                                                                                                                                                                                                                                                                                                                                                                                                                                                                                                                                                                                                                                                                                                                                                                                                                                                                                                                                                                                                                                                                                                                                                                                                               |
| Material of the PKW:                          | Mostly precast concrete                                                                                   |                                                                                                                                                                                                                                                                                                                                                                                                                                                                                                                                                                                                                                                                                                                                                                                                                                                                                                                                                                                                                                                                                                                                                                                                                                                                                                                                                                                                                                                                                                                                                                                                                                                                                                                                                                                                                                                                                                                                                                                                                                                                                                                               |
| B (m):                                        | 4.4                                                                                                       |                                                                                                                                                                                                                                                                                                                                                                                                                                                                                                                                                                                                                                                                                                                                                                                                                                                                                                                                                                                                                                                                                                                                                                                                                                                                                                                                                                                                                                                                                                                                                                                                                                                                                                                                                                                                                                                                                                                                                                                                                                                                                                                               |
| P (m):                                        | 2.1                                                                                                       |                                                                                                                                                                                                                                                                                                                                                                                                                                                                                                                                                                                                                                                                                                                                                                                                                                                                                                                                                                                                                                                                                                                                                                                                                                                                                                                                                                                                                                                                                                                                                                                                                                                                                                                                                                                                                                                                                                                                                                                                                                                                                                                               |
| W (m):                                        | 54.0                                                                                                      | Comment :                                                                                                                                                                                                                                                                                                                                                                                                                                                                                                                                                                                                                                                                                                                                                                                                                                                                                                                                                                                                                                                                                                                                                                                                                                                                                                                                                                                                                                                                                                                                                                                                                                                                                                                                                                                                                                                                                                                                                                                                                                                                                                                     |
| L (m):                                        | 238                                                                                                       | Believed to be first UK application of PK weirs and to be the World's first adaptation of a battery of                                                                                                                                                                                                                                                                                                                                                                                                                                                                                                                                                                                                                                                                                                                                                                                                                                                                                                                                                                                                                                                                                                                                                                                                                                                                                                                                                                                                                                                                                                                                                                                                                                                                                                                                                                                                                                                                                                                                                                                                                        |
| Number of inlet:                              | 24                                                                                                        | PK weirs around the rim of a bellmouth spillway.                                                                                                                                                                                                                                                                                                                                                                                                                                                                                                                                                                                                                                                                                                                                                                                                                                                                                                                                                                                                                                                                                                                                                                                                                                                                                                                                                                                                                                                                                                                                                                                                                                                                                                                                                                                                                                                                                                                                                                                                                                                                              |
| <i>W<sub>i</sub></i> (m):                     | Tapers 1.6 to 0.5                                                                                         |                                                                                                                                                                                                                                                                                                                                                                                                                                                                                                                                                                                                                                                                                                                                                                                                                                                                                                                                                                                                                                                                                                                                                                                                                                                                                                                                                                                                                                                                                                                                                                                                                                                                                                                                                                                                                                                                                                                                                                                                                                                                                                                               |
| Number of outlet:                             | 24                                                                                                        |                                                                                                                                                                                                                                                                                                                                                                                                                                                                                                                                                                                                                                                                                                                                                                                                                                                                                                                                                                                                                                                                                                                                                                                                                                                                                                                                                                                                                                                                                                                                                                                                                                                                                                                                                                                                                                                                                                                                                                                                                                                                                                                               |
| W <sub>o</sub> (m):                           | 0.8                                                                                                       |                                                                                                                                                                                                                                                                                                                                                                                                                                                                                                                                                                                                                                                                                                                                                                                                                                                                                                                                                                                                                                                                                                                                                                                                                                                                                                                                                                                                                                                                                                                                                                                                                                                                                                                                                                                                                                                                                                                                                                                                                                                                                                                               |
| T <sub>s</sub> (m):                           | 0.20                                                                                                      |                                                                                                                                                                                                                                                                                                                                                                                                                                                                                                                                                                                                                                                                                                                                                                                                                                                                                                                                                                                                                                                                                                                                                                                                                                                                                                                                                                                                                                                                                                                                                                                                                                                                                                                                                                                                                                                                                                                                                                                                                                                                                                                               |
| PKW cost (k€)                                 | 600                                                                                                       |                                                                                                                                                                                                                                                                                                                                                                                                                                                                                                                                                                                                                                                                                                                                                                                                                                                                                                                                                                                                                                                                                                                                                                                                                                                                                                                                                                                                                                                                                                                                                                                                                                                                                                                                                                                                                                                                                                                                                                                                                                                                                                                               |
| Total project cost (k€)                       | 3700                                                                                                      |                                                                                                                                                                                                                                                                                                                                                                                                                                                                                                                                                                                                                                                                                                                                                                                                                                                                                                                                                                                                                                                                                                                                                                                                                                                                                                                                                                                                                                                                                                                                                                                                                                                                                                                                                                                                                                                                                                                                                                                                                                                                                                                               |