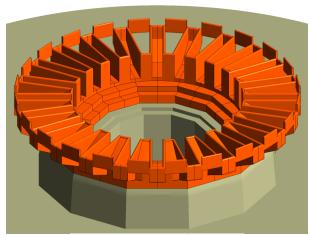

Dam's name:

**BLACK ESK** 

PKW's year of construction:

2013

Country: Scotland

| Progress of work :  Dam's owner:              | Built                                                                                                     | NEW IZ AND GERS SOON 4550                                                                                                                                                                                                                                                                                                                                                                                                                                                                                                                                                                                                                                                                                                                                                                                                                                                                                                                                                                                                                                                                                                                                                                                                                                                                                                                                                                                                                                                                                                                                                                                                                                                                                                                                                                                                                                                                                                                                                                                                                                                                                                     |
|-----------------------------------------------|-----------------------------------------------------------------------------------------------------------|-------------------------------------------------------------------------------------------------------------------------------------------------------------------------------------------------------------------------------------------------------------------------------------------------------------------------------------------------------------------------------------------------------------------------------------------------------------------------------------------------------------------------------------------------------------------------------------------------------------------------------------------------------------------------------------------------------------------------------------------------------------------------------------------------------------------------------------------------------------------------------------------------------------------------------------------------------------------------------------------------------------------------------------------------------------------------------------------------------------------------------------------------------------------------------------------------------------------------------------------------------------------------------------------------------------------------------------------------------------------------------------------------------------------------------------------------------------------------------------------------------------------------------------------------------------------------------------------------------------------------------------------------------------------------------------------------------------------------------------------------------------------------------------------------------------------------------------------------------------------------------------------------------------------------------------------------------------------------------------------------------------------------------------------------------------------------------------------------------------------------------|
| Dam's owner:                                  |                                                                                                           | PROCESS LIGHT  STOCKES STOCK  PROCESS STOCK  AND LES SERV  AND LES SERV |
|                                               | Scottish Water                                                                                            |                                                                                                                                                                                                                                                                                                                                                                                                                                                                                                                                                                                                                                                                                                                                                                                                                                                                                                                                                                                                                                                                                                                                                                                                                                                                                                                                                                                                                                                                                                                                                                                                                                                                                                                                                                                                                                                                                                                                                                                                                                                                                                                               |
| Consultant:                                   | Black & Veatch                                                                                            |                                                                                                                                                                                                                                                                                                                                                                                                                                                                                                                                                                                                                                                                                                                                                                                                                                                                                                                                                                                                                                                                                                                                                                                                                                                                                                                                                                                                                                                                                                                                                                                                                                                                                                                                                                                                                                                                                                                                                                                                                                                                                                                               |
| Contractor:                                   | Black & Veatch                                                                                            |                                                                                                                                                                                                                                                                                                                                                                                                                                                                                                                                                                                                                                                                                                                                                                                                                                                                                                                                                                                                                                                                                                                                                                                                                                                                                                                                                                                                                                                                                                                                                                                                                                                                                                                                                                                                                                                                                                                                                                                                                                                                                                                               |
| PKW location:                                 | On top of the rim of the original bellmouth (morning glory) shaft and tunnel spillway                     |                                                                                                                                                                                                                                                                                                                                                                                                                                                                                                                                                                                                                                                                                                                                                                                                                                                                                                                                                                                                                                                                                                                                                                                                                                                                                                                                                                                                                                                                                                                                                                                                                                                                                                                                                                                                                                                                                                                                                                                                                                                                                                                               |
| Downstream energy<br>dissipation type:        | Original hydraulic jump stilling basin downstream of spillway tunnel                                      | 55AE 1:50                                                                                                                                                                                                                                                                                                                                                                                                                                                                                                                                                                                                                                                                                                                                                                                                                                                                                                                                                                                                                                                                                                                                                                                                                                                                                                                                                                                                                                                                                                                                                                                                                                                                                                                                                                                                                                                                                                                                                                                                                                                                                                                     |
| PKW purpose:                                  | Allow increase in storage capacity<br>(overflow level raised by 2.5m) while<br>minimising dam heightening | Plan view of the PKW                                                                                                                                                                                                                                                                                                                                                                                                                                                                                                                                                                                                                                                                                                                                                                                                                                                                                                                                                                                                                                                                                                                                                                                                                                                                                                                                                                                                                                                                                                                                                                                                                                                                                                                                                                                                                                                                                                                                                                                                                                                                                                          |
| PKW discharge capacity at MWL (m3/s):         | 183                                                                                                       |                                                                                                                                                                                                                                                                                                                                                                                                                                                                                                                                                                                                                                                                                                                                                                                                                                                                                                                                                                                                                                                                                                                                                                                                                                                                                                                                                                                                                                                                                                                                                                                                                                                                                                                                                                                                                                                                                                                                                                                                                                                                                                                               |
| Dam design flow (m3/s):                       | 183                                                                                                       |                                                                                                                                                                                                                                                                                                                                                                                                                                                                                                                                                                                                                                                                                                                                                                                                                                                                                                                                                                                                                                                                                                                                                                                                                                                                                                                                                                                                                                                                                                                                                                                                                                                                                                                                                                                                                                                                                                                                                                                                                                                                                                                               |
| Monitoring devices<br>(Presence and type):    | No                                                                                                        | MSH SELECT COLUMN  251, 149-00  150, 149-00  150, 149-00  150, 149-00  150, 149-00  150, 149-00  150, 149-00  150, 149-00  150, 149-00  150, 149-00  150, 149-00  150, 149-00  150, 149-00  150, 149-00  150, 149-00  150, 149-00  150, 149-00  150, 149-00  150, 149-00  150, 149-00  150, 149-00  150, 149-00  150, 149-00  150, 149-00  150, 149-00  150, 149-00  150, 149-00  150, 149-00  150, 149-00  150, 149-00  150, 149-00  150, 149-00  150, 149-00  150, 149-00  150, 149-00  150, 149-00  150, 149-00  150, 149-00  150, 149-00  150, 149-00  150, 149-00  150, 149-00  150, 149-00  150, 149-00  150, 149-00  150, 149-00  150, 149-00  150, 149-00  150, 149-00  150, 149-00  150, 149-00  150, 149-00  150, 149-00  150, 149-00  150, 149-00  150, 149-00  150, 149-00  150, 149-00  150, 149-00  150, 149-00  150, 149-00  150, 149-00  150, 149-00  150, 149-00  150, 149-00  150, 149-00  150, 149-00  150, 149-00  150, 149-00  150, 149-00  150, 149-00  150, 149-00  150, 149-00  150, 149-00  150, 149-00  150, 149-00  150, 149-00  150, 149-00  150, 149-00  150, 149-00  150, 149-00  150, 149-00  150, 149-00  150, 149-00  150, 149-00  150, 149-00  150, 149-00  150, 149-00  150, 149-00  150, 149-00  150, 149-00  150, 149-00  150, 149-00  150, 149-00  150, 149-00  150, 149-00  150, 149-00  150, 149-00  150, 149-00  150, 149-00  150, 149-00  150, 149-00  150, 149-00  150, 149-00  150, 149-00  150, 149-00  150, 149-00  150, 149-00  150, 149-00  150, 149-00  150, 149-00  150, 149-00  150, 149-00  150, 149-00  150, 149-00  150, 149-00  150, 149-00  150, 149-00  150, 149-00  150, 149-00  150, 149-00  150, 149-00  150, 149-00  150, 149-00  150, 149-00  150, 149-00  150, 149-00  150, 149-00  150, 149-00  150, 149-00  150, 149-00  150, 149-00  150, 149-00  150, 149-00  150, 149-00  150, 149-00  150, 149-00  150, 149-00  150, 149-00  150, 149-00  150, 149-00  150, 149-00  150, 149-00  150, 149-00  150, 149-00  150, 149-00  150, 149-00  150, 149-00  150, 149-00  150, 149-00  150, 149-00  150, 149-00  150, 149-00  150, 149-00  150, 149-00  150, 149-00 |
| Aeration (type and diameter of the pipe):     | None                                                                                                      |                                                                                                                                                                                                                                                                                                                                                                                                                                                                                                                                                                                                                                                                                                                                                                                                                                                                                                                                                                                                                                                                                                                                                                                                                                                                                                                                                                                                                                                                                                                                                                                                                                                                                                                                                                                                                                                                                                                                                                                                                                                                                                                               |
| Overflowing Frequency:                        | Several times annually                                                                                    |                                                                                                                                                                                                                                                                                                                                                                                                                                                                                                                                                                                                                                                                                                                                                                                                                                                                                                                                                                                                                                                                                                                                                                                                                                                                                                                                                                                                                                                                                                                                                                                                                                                                                                                                                                                                                                                                                                                                                                                                                                                                                                                               |
| Number of overflow<br>known:                  | Routine                                                                                                   | PART SECTION B-B                                                                                                                                                                                                                                                                                                                                                                                                                                                                                                                                                                                                                                                                                                                                                                                                                                                                                                                                                                                                                                                                                                                                                                                                                                                                                                                                                                                                                                                                                                                                                                                                                                                                                                                                                                                                                                                                                                                                                                                                                                                                                                              |
| Maximum head on PKW experienced (m) and date: | 0.08, 03/12/2015                                                                                          | Cross-section view of the PKW                                                                                                                                                                                                                                                                                                                                                                                                                                                                                                                                                                                                                                                                                                                                                                                                                                                                                                                                                                                                                                                                                                                                                                                                                                                                                                                                                                                                                                                                                                                                                                                                                                                                                                                                                                                                                                                                                                                                                                                                                                                                                                 |
| Type and number of other spillway:            | None                                                                                                      |                                                                                                                                                                                                                                                                                                                                                                                                                                                                                                                                                                                                                                                                                                                                                                                                                                                                                                                                                                                                                                                                                                                                                                                                                                                                                                                                                                                                                                                                                                                                                                                                                                                                                                                                                                                                                                                                                                                                                                                                                                                                                                                               |
| Material of the PKW:                          | Mostly precast concrete                                                                                   |                                                                                                                                                                                                                                                                                                                                                                                                                                                                                                                                                                                                                                                                                                                                                                                                                                                                                                                                                                                                                                                                                                                                                                                                                                                                                                                                                                                                                                                                                                                                                                                                                                                                                                                                                                                                                                                                                                                                                                                                                                                                                                                               |
| B (m):                                        | 4.4                                                                                                       |                                                                                                                                                                                                                                                                                                                                                                                                                                                                                                                                                                                                                                                                                                                                                                                                                                                                                                                                                                                                                                                                                                                                                                                                                                                                                                                                                                                                                                                                                                                                                                                                                                                                                                                                                                                                                                                                                                                                                                                                                                                                                                                               |
| P (m):                                        | 2.1                                                                                                       |                                                                                                                                                                                                                                                                                                                                                                                                                                                                                                                                                                                                                                                                                                                                                                                                                                                                                                                                                                                                                                                                                                                                                                                                                                                                                                                                                                                                                                                                                                                                                                                                                                                                                                                                                                                                                                                                                                                                                                                                                                                                                                                               |
| W (m):                                        | 54.0                                                                                                      | Comment :                                                                                                                                                                                                                                                                                                                                                                                                                                                                                                                                                                                                                                                                                                                                                                                                                                                                                                                                                                                                                                                                                                                                                                                                                                                                                                                                                                                                                                                                                                                                                                                                                                                                                                                                                                                                                                                                                                                                                                                                                                                                                                                     |
| L (m):                                        | 238                                                                                                       | Believed to be first UK application of PK weirs and to be the World's first adaptation of a battery of                                                                                                                                                                                                                                                                                                                                                                                                                                                                                                                                                                                                                                                                                                                                                                                                                                                                                                                                                                                                                                                                                                                                                                                                                                                                                                                                                                                                                                                                                                                                                                                                                                                                                                                                                                                                                                                                                                                                                                                                                        |
| Number of inlet:                              | 24                                                                                                        | PK weirs around the rim of a bellmouth spillway.                                                                                                                                                                                                                                                                                                                                                                                                                                                                                                                                                                                                                                                                                                                                                                                                                                                                                                                                                                                                                                                                                                                                                                                                                                                                                                                                                                                                                                                                                                                                                                                                                                                                                                                                                                                                                                                                                                                                                                                                                                                                              |
| <i>W<sub>i</sub></i> (m):                     | Tapers 1.6 to 0.5                                                                                         |                                                                                                                                                                                                                                                                                                                                                                                                                                                                                                                                                                                                                                                                                                                                                                                                                                                                                                                                                                                                                                                                                                                                                                                                                                                                                                                                                                                                                                                                                                                                                                                                                                                                                                                                                                                                                                                                                                                                                                                                                                                                                                                               |
| Number of outlet:                             | 24                                                                                                        |                                                                                                                                                                                                                                                                                                                                                                                                                                                                                                                                                                                                                                                                                                                                                                                                                                                                                                                                                                                                                                                                                                                                                                                                                                                                                                                                                                                                                                                                                                                                                                                                                                                                                                                                                                                                                                                                                                                                                                                                                                                                                                                               |
| W <sub>o</sub> (m):                           | 0.8                                                                                                       |                                                                                                                                                                                                                                                                                                                                                                                                                                                                                                                                                                                                                                                                                                                                                                                                                                                                                                                                                                                                                                                                                                                                                                                                                                                                                                                                                                                                                                                                                                                                                                                                                                                                                                                                                                                                                                                                                                                                                                                                                                                                                                                               |
| T <sub>s</sub> (m):                           | 0.20                                                                                                      |                                                                                                                                                                                                                                                                                                                                                                                                                                                                                                                                                                                                                                                                                                                                                                                                                                                                                                                                                                                                                                                                                                                                                                                                                                                                                                                                                                                                                                                                                                                                                                                                                                                                                                                                                                                                                                                                                                                                                                                                                                                                                                                               |
| PKW cost (k€)                                 | 600                                                                                                       |                                                                                                                                                                                                                                                                                                                                                                                                                                                                                                                                                                                                                                                                                                                                                                                                                                                                                                                                                                                                                                                                                                                                                                                                                                                                                                                                                                                                                                                                                                                                                                                                                                                                                                                                                                                                                                                                                                                                                                                                                                                                                                                               |
| Total project cost (k€)                       | 3700                                                                                                      |                                                                                                                                                                                                                                                                                                                                                                                                                                                                                                                                                                                                                                                                                                                                                                                                                                                                                                                                                                                                                                                                                                                                                                                                                                                                                                                                                                                                                                                                                                                                                                                                                                                                                                                                                                                                                                                                                                                                                                                                                                                                                                                               |