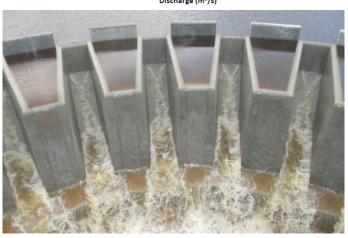

Dam's name:

**BLACK ESK** 

PKW's year of construction:

2013

Country: Scotland

| Progress of work :  Dam's owner:              | Built                                                                                                     | NEW IZ AND GERS SOON 4550                                                                                                                                                                                                                                                                                                                                                                                                                                                                                                                                                                                                                                                                                                                                                                                                                                                                                                                                                                                                                                                                                                                                                                                                                                                                                                                                                                                                                                                                                                                                                                                                                                                                                                                                                                                                                                                                                                                                                                                                                                                                                                     |
|-----------------------------------------------|-----------------------------------------------------------------------------------------------------------|-------------------------------------------------------------------------------------------------------------------------------------------------------------------------------------------------------------------------------------------------------------------------------------------------------------------------------------------------------------------------------------------------------------------------------------------------------------------------------------------------------------------------------------------------------------------------------------------------------------------------------------------------------------------------------------------------------------------------------------------------------------------------------------------------------------------------------------------------------------------------------------------------------------------------------------------------------------------------------------------------------------------------------------------------------------------------------------------------------------------------------------------------------------------------------------------------------------------------------------------------------------------------------------------------------------------------------------------------------------------------------------------------------------------------------------------------------------------------------------------------------------------------------------------------------------------------------------------------------------------------------------------------------------------------------------------------------------------------------------------------------------------------------------------------------------------------------------------------------------------------------------------------------------------------------------------------------------------------------------------------------------------------------------------------------------------------------------------------------------------------------|
| Dam's owner:                                  |                                                                                                           | PROCESS LIGHT  STOCKES STOCK  PROCESS STOCK  AND LES SERV  AND LES SERV |
|                                               | Scottish Water                                                                                            |                                                                                                                                                                                                                                                                                                                                                                                                                                                                                                                                                                                                                                                                                                                                                                                                                                                                                                                                                                                                                                                                                                                                                                                                                                                                                                                                                                                                                                                                                                                                                                                                                                                                                                                                                                                                                                                                                                                                                                                                                                                                                                                               |
| Consultant:                                   | Black & Veatch                                                                                            |                                                                                                                                                                                                                                                                                                                                                                                                                                                                                                                                                                                                                                                                                                                                                                                                                                                                                                                                                                                                                                                                                                                                                                                                                                                                                                                                                                                                                                                                                                                                                                                                                                                                                                                                                                                                                                                                                                                                                                                                                                                                                                                               |
| Contractor:                                   | Black & Veatch                                                                                            |                                                                                                                                                                                                                                                                                                                                                                                                                                                                                                                                                                                                                                                                                                                                                                                                                                                                                                                                                                                                                                                                                                                                                                                                                                                                                                                                                                                                                                                                                                                                                                                                                                                                                                                                                                                                                                                                                                                                                                                                                                                                                                                               |
| PKW location:                                 | On top of the rim of the original bellmouth (morning glory) shaft and tunnel spillway                     |                                                                                                                                                                                                                                                                                                                                                                                                                                                                                                                                                                                                                                                                                                                                                                                                                                                                                                                                                                                                                                                                                                                                                                                                                                                                                                                                                                                                                                                                                                                                                                                                                                                                                                                                                                                                                                                                                                                                                                                                                                                                                                                               |
| Downstream energy<br>dissipation type:        | Original hydraulic jump stilling basin downstream of spillway tunnel                                      | 55AE 1:50                                                                                                                                                                                                                                                                                                                                                                                                                                                                                                                                                                                                                                                                                                                                                                                                                                                                                                                                                                                                                                                                                                                                                                                                                                                                                                                                                                                                                                                                                                                                                                                                                                                                                                                                                                                                                                                                                                                                                                                                                                                                                                                     |
| PKW purpose:                                  | Allow increase in storage capacity<br>(overflow level raised by 2.5m) while<br>minimising dam heightening | Plan view of the PKW                                                                                                                                                                                                                                                                                                                                                                                                                                                                                                                                                                                                                                                                                                                                                                                                                                                                                                                                                                                                                                                                                                                                                                                                                                                                                                                                                                                                                                                                                                                                                                                                                                                                                                                                                                                                                                                                                                                                                                                                                                                                                                          |
| PKW discharge capacity at MWL (m3/s):         | 183                                                                                                       |                                                                                                                                                                                                                                                                                                                                                                                                                                                                                                                                                                                                                                                                                                                                                                                                                                                                                                                                                                                                                                                                                                                                                                                                                                                                                                                                                                                                                                                                                                                                                                                                                                                                                                                                                                                                                                                                                                                                                                                                                                                                                                                               |
| Dam design flow (m3/s):                       | 183                                                                                                       |                                                                                                                                                                                                                                                                                                                                                                                                                                                                                                                                                                                                                                                                                                                                                                                                                                                                                                                                                                                                                                                                                                                                                                                                                                                                                                                                                                                                                                                                                                                                                                                                                                                                                                                                                                                                                                                                                                                                                                                                                                                                                                                               |
| Monitoring devices<br>(Presence and type):    | No                                                                                                        | MSH SELECT COLUMN  251, 149-00  150, 149-00  150, 149-00  150, 149-00  150, 149-00  150, 149-00  150, 149-00  150, 149-00  150, 149-00  150, 149-00  150, 149-00  150, 149-00  150, 149-00  150, 149-00  150, 149-00  150, 149-00  150, 149-00  150, 149-00  150, 149-00  150, 149-00  150, 149-00  150, 149-00  150, 149-00  150, 149-00  150, 149-00  150, 149-00  150, 149-00  150, 149-00  150, 149-00  150, 149-00  150, 149-00  150, 149-00  150, 149-00  150, 149-00  150, 149-00  150, 149-00  150, 149-00  150, 149-00  150, 149-00  150, 149-00  150, 149-00  150, 149-00  150, 149-00  150, 149-00  150, 149-00  150, 149-00  150, 149-00  150, 149-00  150, 149-00  150, 149-00  150, 149-00  150, 149-00  150, 149-00  150, 149-00  150, 149-00  150, 149-00  150, 149-00  150, 149-00  150, 149-00  150, 149-00  150, 149-00  150, 149-00  150, 149-00  150, 149-00  150, 149-00  150, 149-00  150, 149-00  150, 149-00  150, 149-00  150, 149-00  150, 149-00  150, 149-00  150, 149-00  150, 149-00  150, 149-00  150, 149-00  150, 149-00  150, 149-00  150, 149-00  150, 149-00  150, 149-00  150, 149-00  150, 149-00  150, 149-00  150, 149-00  150, 149-00  150, 149-00  150, 149-00  150, 149-00  150, 149-00  150, 149-00  150, 149-00  150, 149-00  150, 149-00  150, 149-00  150, 149-00  150, 149-00  150, 149-00  150, 149-00  150, 149-00  150, 149-00  150, 149-00  150, 149-00  150, 149-00  150, 149-00  150, 149-00  150, 149-00  150, 149-00  150, 149-00  150, 149-00  150, 149-00  150, 149-00  150, 149-00  150, 149-00  150, 149-00  150, 149-00  150, 149-00  150, 149-00  150, 149-00  150, 149-00  150, 149-00  150, 149-00  150, 149-00  150, 149-00  150, 149-00  150, 149-00  150, 149-00  150, 149-00  150, 149-00  150, 149-00  150, 149-00  150, 149-00  150, 149-00  150, 149-00  150, 149-00  150, 149-00  150, 149-00  150, 149-00  150, 149-00  150, 149-00  150, 149-00  150, 149-00  150, 149-00  150, 149-00  150, 149-00  150, 149-00  150, 149-00  150, 149-00  150, 149-00  150, 149-00  150, 149-00  150, 149-00  150, 149-00  150, 149-00  150, 149-00  150, 149-00 |
| Aeration (type and diameter of the pipe):     | None                                                                                                      |                                                                                                                                                                                                                                                                                                                                                                                                                                                                                                                                                                                                                                                                                                                                                                                                                                                                                                                                                                                                                                                                                                                                                                                                                                                                                                                                                                                                                                                                                                                                                                                                                                                                                                                                                                                                                                                                                                                                                                                                                                                                                                                               |
| Overflowing Frequency:                        | Several times annually                                                                                    |                                                                                                                                                                                                                                                                                                                                                                                                                                                                                                                                                                                                                                                                                                                                                                                                                                                                                                                                                                                                                                                                                                                                                                                                                                                                                                                                                                                                                                                                                                                                                                                                                                                                                                                                                                                                                                                                                                                                                                                                                                                                                                                               |
| Number of overflow<br>known:                  | Routine                                                                                                   | PART SECTION B-B                                                                                                                                                                                                                                                                                                                                                                                                                                                                                                                                                                                                                                                                                                                                                                                                                                                                                                                                                                                                                                                                                                                                                                                                                                                                                                                                                                                                                                                                                                                                                                                                                                                                                                                                                                                                                                                                                                                                                                                                                                                                                                              |
| Maximum head on PKW experienced (m) and date: | 0.08, 03/12/2015                                                                                          | Cross-section view of the PKW                                                                                                                                                                                                                                                                                                                                                                                                                                                                                                                                                                                                                                                                                                                                                                                                                                                                                                                                                                                                                                                                                                                                                                                                                                                                                                                                                                                                                                                                                                                                                                                                                                                                                                                                                                                                                                                                                                                                                                                                                                                                                                 |
| Type and number of other spillway:            | None                                                                                                      |                                                                                                                                                                                                                                                                                                                                                                                                                                                                                                                                                                                                                                                                                                                                                                                                                                                                                                                                                                                                                                                                                                                                                                                                                                                                                                                                                                                                                                                                                                                                                                                                                                                                                                                                                                                                                                                                                                                                                                                                                                                                                                                               |
| Material of the PKW:                          | Mostly precast concrete                                                                                   |                                                                                                                                                                                                                                                                                                                                                                                                                                                                                                                                                                                                                                                                                                                                                                                                                                                                                                                                                                                                                                                                                                                                                                                                                                                                                                                                                                                                                                                                                                                                                                                                                                                                                                                                                                                                                                                                                                                                                                                                                                                                                                                               |
| B (m):                                        | 4.4                                                                                                       |                                                                                                                                                                                                                                                                                                                                                                                                                                                                                                                                                                                                                                                                                                                                                                                                                                                                                                                                                                                                                                                                                                                                                                                                                                                                                                                                                                                                                                                                                                                                                                                                                                                                                                                                                                                                                                                                                                                                                                                                                                                                                                                               |
| P (m):                                        | 2.1                                                                                                       |                                                                                                                                                                                                                                                                                                                                                                                                                                                                                                                                                                                                                                                                                                                                                                                                                                                                                                                                                                                                                                                                                                                                                                                                                                                                                                                                                                                                                                                                                                                                                                                                                                                                                                                                                                                                                                                                                                                                                                                                                                                                                                                               |
| W (m):                                        | 54.0                                                                                                      | Comment :                                                                                                                                                                                                                                                                                                                                                                                                                                                                                                                                                                                                                                                                                                                                                                                                                                                                                                                                                                                                                                                                                                                                                                                                                                                                                                                                                                                                                                                                                                                                                                                                                                                                                                                                                                                                                                                                                                                                                                                                                                                                                                                     |
| L (m):                                        | 238                                                                                                       | Believed to be first UK application of PK weirs and to be the World's first adaptation of a battery of                                                                                                                                                                                                                                                                                                                                                                                                                                                                                                                                                                                                                                                                                                                                                                                                                                                                                                                                                                                                                                                                                                                                                                                                                                                                                                                                                                                                                                                                                                                                                                                                                                                                                                                                                                                                                                                                                                                                                                                                                        |
| Number of inlet:                              | 24                                                                                                        | PK weirs around the rim of a bellmouth spillway.                                                                                                                                                                                                                                                                                                                                                                                                                                                                                                                                                                                                                                                                                                                                                                                                                                                                                                                                                                                                                                                                                                                                                                                                                                                                                                                                                                                                                                                                                                                                                                                                                                                                                                                                                                                                                                                                                                                                                                                                                                                                              |
| <i>W<sub>i</sub></i> (m):                     | Tapers 1.6 to 0.5                                                                                         |                                                                                                                                                                                                                                                                                                                                                                                                                                                                                                                                                                                                                                                                                                                                                                                                                                                                                                                                                                                                                                                                                                                                                                                                                                                                                                                                                                                                                                                                                                                                                                                                                                                                                                                                                                                                                                                                                                                                                                                                                                                                                                                               |
| Number of outlet:                             | 24                                                                                                        |                                                                                                                                                                                                                                                                                                                                                                                                                                                                                                                                                                                                                                                                                                                                                                                                                                                                                                                                                                                                                                                                                                                                                                                                                                                                                                                                                                                                                                                                                                                                                                                                                                                                                                                                                                                                                                                                                                                                                                                                                                                                                                                               |
| W <sub>o</sub> (m):                           | 0.8                                                                                                       |                                                                                                                                                                                                                                                                                                                                                                                                                                                                                                                                                                                                                                                                                                                                                                                                                                                                                                                                                                                                                                                                                                                                                                                                                                                                                                                                                                                                                                                                                                                                                                                                                                                                                                                                                                                                                                                                                                                                                                                                                                                                                                                               |
| T <sub>s</sub> (m):                           | 0.20                                                                                                      |                                                                                                                                                                                                                                                                                                                                                                                                                                                                                                                                                                                                                                                                                                                                                                                                                                                                                                                                                                                                                                                                                                                                                                                                                                                                                                                                                                                                                                                                                                                                                                                                                                                                                                                                                                                                                                                                                                                                                                                                                                                                                                                               |
| PKW cost (k€)                                 | 600                                                                                                       |                                                                                                                                                                                                                                                                                                                                                                                                                                                                                                                                                                                                                                                                                                                                                                                                                                                                                                                                                                                                                                                                                                                                                                                                                                                                                                                                                                                                                                                                                                                                                                                                                                                                                                                                                                                                                                                                                                                                                                                                                                                                                                                               |
| Total project cost (k€)                       | 3700                                                                                                      |                                                                                                                                                                                                                                                                                                                                                                                                                                                                                                                                                                                                                                                                                                                                                                                                                                                                                                                                                                                                                                                                                                                                                                                                                                                                                                                                                                                                                                                                                                                                                                                                                                                                                                                                                                                                                                                                                                                                                                                                                                                                                                                               |