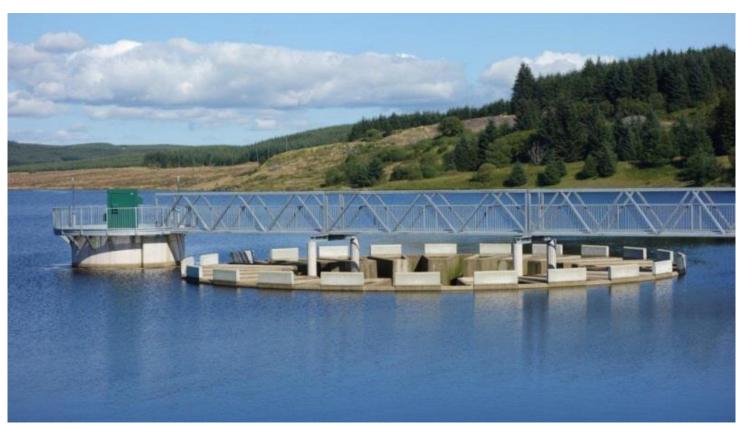

Dam's name:

**BLACK ESK** 

PKW's year of construction:

2013

Country: Scotland

| Progress of work :  Dam's owner:              | Built                                                                                                     | NEW IZ AND GERS SOON 4550                                                                                                                                                                                                                                                                                                                                                                                                                                                                                                                                                                                                                                                                                                                                                                                                                                                                                                                                                                                                                                                                                                                                                                                                                                                                                                                                                                                                                                                                                                                                                                                                                                                                                                                                                                                                                                                                                                                                                                                                                                                                                                     |
|-----------------------------------------------|-----------------------------------------------------------------------------------------------------------|-------------------------------------------------------------------------------------------------------------------------------------------------------------------------------------------------------------------------------------------------------------------------------------------------------------------------------------------------------------------------------------------------------------------------------------------------------------------------------------------------------------------------------------------------------------------------------------------------------------------------------------------------------------------------------------------------------------------------------------------------------------------------------------------------------------------------------------------------------------------------------------------------------------------------------------------------------------------------------------------------------------------------------------------------------------------------------------------------------------------------------------------------------------------------------------------------------------------------------------------------------------------------------------------------------------------------------------------------------------------------------------------------------------------------------------------------------------------------------------------------------------------------------------------------------------------------------------------------------------------------------------------------------------------------------------------------------------------------------------------------------------------------------------------------------------------------------------------------------------------------------------------------------------------------------------------------------------------------------------------------------------------------------------------------------------------------------------------------------------------------------|
| Dam's owner:                                  |                                                                                                           | PROCESS LIGHT  STOCKES STOCK  PROCESS STOCK  AND LES SERV  AND LES SERV |
|                                               | Scottish Water                                                                                            |                                                                                                                                                                                                                                                                                                                                                                                                                                                                                                                                                                                                                                                                                                                                                                                                                                                                                                                                                                                                                                                                                                                                                                                                                                                                                                                                                                                                                                                                                                                                                                                                                                                                                                                                                                                                                                                                                                                                                                                                                                                                                                                               |
| Consultant:                                   | Black & Veatch                                                                                            |                                                                                                                                                                                                                                                                                                                                                                                                                                                                                                                                                                                                                                                                                                                                                                                                                                                                                                                                                                                                                                                                                                                                                                                                                                                                                                                                                                                                                                                                                                                                                                                                                                                                                                                                                                                                                                                                                                                                                                                                                                                                                                                               |
| Contractor:                                   | Black & Veatch                                                                                            |                                                                                                                                                                                                                                                                                                                                                                                                                                                                                                                                                                                                                                                                                                                                                                                                                                                                                                                                                                                                                                                                                                                                                                                                                                                                                                                                                                                                                                                                                                                                                                                                                                                                                                                                                                                                                                                                                                                                                                                                                                                                                                                               |
| PKW location:                                 | On top of the rim of the original bellmouth (morning glory) shaft and tunnel spillway                     |                                                                                                                                                                                                                                                                                                                                                                                                                                                                                                                                                                                                                                                                                                                                                                                                                                                                                                                                                                                                                                                                                                                                                                                                                                                                                                                                                                                                                                                                                                                                                                                                                                                                                                                                                                                                                                                                                                                                                                                                                                                                                                                               |
| Downstream energy<br>dissipation type:        | Original hydraulic jump stilling basin downstream of spillway tunnel                                      | 55AE 1:50                                                                                                                                                                                                                                                                                                                                                                                                                                                                                                                                                                                                                                                                                                                                                                                                                                                                                                                                                                                                                                                                                                                                                                                                                                                                                                                                                                                                                                                                                                                                                                                                                                                                                                                                                                                                                                                                                                                                                                                                                                                                                                                     |
| PKW purpose:                                  | Allow increase in storage capacity<br>(overflow level raised by 2.5m) while<br>minimising dam heightening | Plan view of the PKW                                                                                                                                                                                                                                                                                                                                                                                                                                                                                                                                                                                                                                                                                                                                                                                                                                                                                                                                                                                                                                                                                                                                                                                                                                                                                                                                                                                                                                                                                                                                                                                                                                                                                                                                                                                                                                                                                                                                                                                                                                                                                                          |
| PKW discharge capacity at MWL (m3/s):         | 183                                                                                                       |                                                                                                                                                                                                                                                                                                                                                                                                                                                                                                                                                                                                                                                                                                                                                                                                                                                                                                                                                                                                                                                                                                                                                                                                                                                                                                                                                                                                                                                                                                                                                                                                                                                                                                                                                                                                                                                                                                                                                                                                                                                                                                                               |
| Dam design flow (m3/s):                       | 183                                                                                                       |                                                                                                                                                                                                                                                                                                                                                                                                                                                                                                                                                                                                                                                                                                                                                                                                                                                                                                                                                                                                                                                                                                                                                                                                                                                                                                                                                                                                                                                                                                                                                                                                                                                                                                                                                                                                                                                                                                                                                                                                                                                                                                                               |
| Monitoring devices<br>(Presence and type):    | No                                                                                                        | MSH SELECT COLUMN  251, 149-00  150, 149-00  150, 149-00  150, 149-00  150, 149-00  150, 149-00  150, 149-00  150, 149-00  150, 149-00  150, 149-00  150, 149-00  150, 149-00  150, 149-00  150, 149-00  150, 149-00  150, 149-00  150, 149-00  150, 149-00  150, 149-00  150, 149-00  150, 149-00  150, 149-00  150, 149-00  150, 149-00  150, 149-00  150, 149-00  150, 149-00  150, 149-00  150, 149-00  150, 149-00  150, 149-00  150, 149-00  150, 149-00  150, 149-00  150, 149-00  150, 149-00  150, 149-00  150, 149-00  150, 149-00  150, 149-00  150, 149-00  150, 149-00  150, 149-00  150, 149-00  150, 149-00  150, 149-00  150, 149-00  150, 149-00  150, 149-00  150, 149-00  150, 149-00  150, 149-00  150, 149-00  150, 149-00  150, 149-00  150, 149-00  150, 149-00  150, 149-00  150, 149-00  150, 149-00  150, 149-00  150, 149-00  150, 149-00  150, 149-00  150, 149-00  150, 149-00  150, 149-00  150, 149-00  150, 149-00  150, 149-00  150, 149-00  150, 149-00  150, 149-00  150, 149-00  150, 149-00  150, 149-00  150, 149-00  150, 149-00  150, 149-00  150, 149-00  150, 149-00  150, 149-00  150, 149-00  150, 149-00  150, 149-00  150, 149-00  150, 149-00  150, 149-00  150, 149-00  150, 149-00  150, 149-00  150, 149-00  150, 149-00  150, 149-00  150, 149-00  150, 149-00  150, 149-00  150, 149-00  150, 149-00  150, 149-00  150, 149-00  150, 149-00  150, 149-00  150, 149-00  150, 149-00  150, 149-00  150, 149-00  150, 149-00  150, 149-00  150, 149-00  150, 149-00  150, 149-00  150, 149-00  150, 149-00  150, 149-00  150, 149-00  150, 149-00  150, 149-00  150, 149-00  150, 149-00  150, 149-00  150, 149-00  150, 149-00  150, 149-00  150, 149-00  150, 149-00  150, 149-00  150, 149-00  150, 149-00  150, 149-00  150, 149-00  150, 149-00  150, 149-00  150, 149-00  150, 149-00  150, 149-00  150, 149-00  150, 149-00  150, 149-00  150, 149-00  150, 149-00  150, 149-00  150, 149-00  150, 149-00  150, 149-00  150, 149-00  150, 149-00  150, 149-00  150, 149-00  150, 149-00  150, 149-00  150, 149-00  150, 149-00  150, 149-00  150, 149-00  150, 149-00 |
| Aeration (type and diameter of the pipe):     | None                                                                                                      |                                                                                                                                                                                                                                                                                                                                                                                                                                                                                                                                                                                                                                                                                                                                                                                                                                                                                                                                                                                                                                                                                                                                                                                                                                                                                                                                                                                                                                                                                                                                                                                                                                                                                                                                                                                                                                                                                                                                                                                                                                                                                                                               |
| Overflowing Frequency:                        | Several times annually                                                                                    |                                                                                                                                                                                                                                                                                                                                                                                                                                                                                                                                                                                                                                                                                                                                                                                                                                                                                                                                                                                                                                                                                                                                                                                                                                                                                                                                                                                                                                                                                                                                                                                                                                                                                                                                                                                                                                                                                                                                                                                                                                                                                                                               |
| Number of overflow<br>known:                  | Routine                                                                                                   | PART SECTION B-B                                                                                                                                                                                                                                                                                                                                                                                                                                                                                                                                                                                                                                                                                                                                                                                                                                                                                                                                                                                                                                                                                                                                                                                                                                                                                                                                                                                                                                                                                                                                                                                                                                                                                                                                                                                                                                                                                                                                                                                                                                                                                                              |
| Maximum head on PKW experienced (m) and date: | 0.08, 03/12/2015                                                                                          | Cross-section view of the PKW                                                                                                                                                                                                                                                                                                                                                                                                                                                                                                                                                                                                                                                                                                                                                                                                                                                                                                                                                                                                                                                                                                                                                                                                                                                                                                                                                                                                                                                                                                                                                                                                                                                                                                                                                                                                                                                                                                                                                                                                                                                                                                 |
| Type and number of other spillway:            | None                                                                                                      |                                                                                                                                                                                                                                                                                                                                                                                                                                                                                                                                                                                                                                                                                                                                                                                                                                                                                                                                                                                                                                                                                                                                                                                                                                                                                                                                                                                                                                                                                                                                                                                                                                                                                                                                                                                                                                                                                                                                                                                                                                                                                                                               |
| Material of the PKW:                          | Mostly precast concrete                                                                                   |                                                                                                                                                                                                                                                                                                                                                                                                                                                                                                                                                                                                                                                                                                                                                                                                                                                                                                                                                                                                                                                                                                                                                                                                                                                                                                                                                                                                                                                                                                                                                                                                                                                                                                                                                                                                                                                                                                                                                                                                                                                                                                                               |
| B (m):                                        | 4.4                                                                                                       |                                                                                                                                                                                                                                                                                                                                                                                                                                                                                                                                                                                                                                                                                                                                                                                                                                                                                                                                                                                                                                                                                                                                                                                                                                                                                                                                                                                                                                                                                                                                                                                                                                                                                                                                                                                                                                                                                                                                                                                                                                                                                                                               |
| P (m):                                        | 2.1                                                                                                       |                                                                                                                                                                                                                                                                                                                                                                                                                                                                                                                                                                                                                                                                                                                                                                                                                                                                                                                                                                                                                                                                                                                                                                                                                                                                                                                                                                                                                                                                                                                                                                                                                                                                                                                                                                                                                                                                                                                                                                                                                                                                                                                               |
| W (m):                                        | 54.0                                                                                                      | Comment :                                                                                                                                                                                                                                                                                                                                                                                                                                                                                                                                                                                                                                                                                                                                                                                                                                                                                                                                                                                                                                                                                                                                                                                                                                                                                                                                                                                                                                                                                                                                                                                                                                                                                                                                                                                                                                                                                                                                                                                                                                                                                                                     |
| L (m):                                        | 238                                                                                                       | Believed to be first UK application of PK weirs and to be the World's first adaptation of a battery of                                                                                                                                                                                                                                                                                                                                                                                                                                                                                                                                                                                                                                                                                                                                                                                                                                                                                                                                                                                                                                                                                                                                                                                                                                                                                                                                                                                                                                                                                                                                                                                                                                                                                                                                                                                                                                                                                                                                                                                                                        |
| Number of inlet:                              | 24                                                                                                        | PK weirs around the rim of a bellmouth spillway.                                                                                                                                                                                                                                                                                                                                                                                                                                                                                                                                                                                                                                                                                                                                                                                                                                                                                                                                                                                                                                                                                                                                                                                                                                                                                                                                                                                                                                                                                                                                                                                                                                                                                                                                                                                                                                                                                                                                                                                                                                                                              |
| <i>W<sub>i</sub></i> (m):                     | Tapers 1.6 to 0.5                                                                                         |                                                                                                                                                                                                                                                                                                                                                                                                                                                                                                                                                                                                                                                                                                                                                                                                                                                                                                                                                                                                                                                                                                                                                                                                                                                                                                                                                                                                                                                                                                                                                                                                                                                                                                                                                                                                                                                                                                                                                                                                                                                                                                                               |
| Number of outlet:                             | 24                                                                                                        |                                                                                                                                                                                                                                                                                                                                                                                                                                                                                                                                                                                                                                                                                                                                                                                                                                                                                                                                                                                                                                                                                                                                                                                                                                                                                                                                                                                                                                                                                                                                                                                                                                                                                                                                                                                                                                                                                                                                                                                                                                                                                                                               |
| W <sub>o</sub> (m):                           | 0.8                                                                                                       |                                                                                                                                                                                                                                                                                                                                                                                                                                                                                                                                                                                                                                                                                                                                                                                                                                                                                                                                                                                                                                                                                                                                                                                                                                                                                                                                                                                                                                                                                                                                                                                                                                                                                                                                                                                                                                                                                                                                                                                                                                                                                                                               |
| T <sub>s</sub> (m):                           | 0.20                                                                                                      |                                                                                                                                                                                                                                                                                                                                                                                                                                                                                                                                                                                                                                                                                                                                                                                                                                                                                                                                                                                                                                                                                                                                                                                                                                                                                                                                                                                                                                                                                                                                                                                                                                                                                                                                                                                                                                                                                                                                                                                                                                                                                                                               |
| PKW cost (k€)                                 | 600                                                                                                       |                                                                                                                                                                                                                                                                                                                                                                                                                                                                                                                                                                                                                                                                                                                                                                                                                                                                                                                                                                                                                                                                                                                                                                                                                                                                                                                                                                                                                                                                                                                                                                                                                                                                                                                                                                                                                                                                                                                                                                                                                                                                                                                               |
| Total project cost (k€)                       | 3700                                                                                                      |                                                                                                                                                                                                                                                                                                                                                                                                                                                                                                                                                                                                                                                                                                                                                                                                                                                                                                                                                                                                                                                                                                                                                                                                                                                                                                                                                                                                                                                                                                                                                                                                                                                                                                                                                                                                                                                                                                                                                                                                                                                                                                                               |